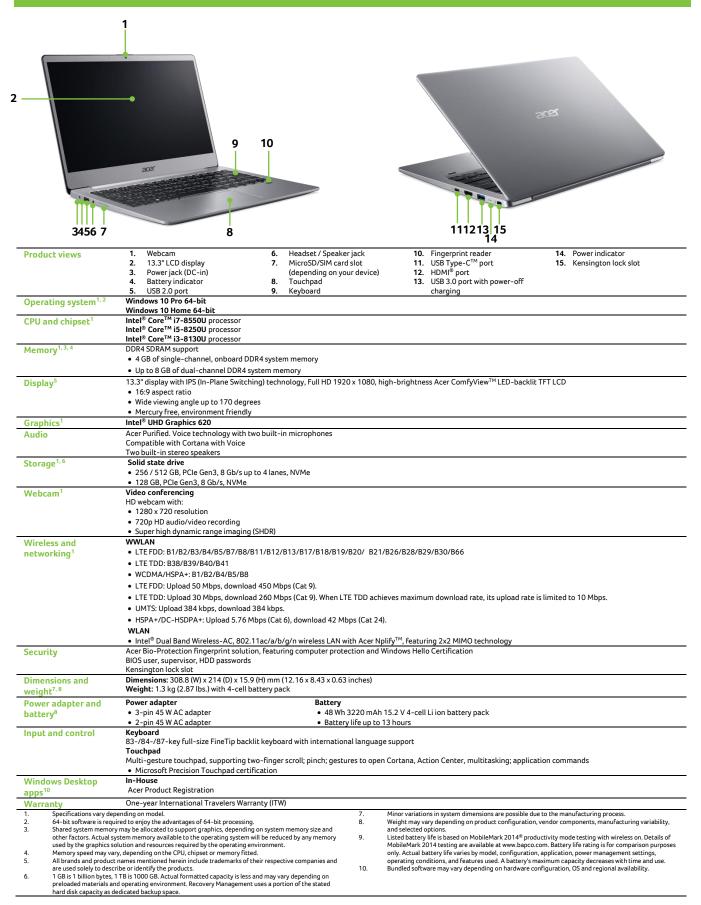

## **Swift** 3











High-Speed Wireless













In a continuing effort to improve the quality of our products, information in this document is subject to change without notice. Images shown are only representations of some of the configurations available for this model. Availability may vary depending on region. As a phenomenon known to thin-film transistors (TFTs), liquid crystal displays (LCDs) commonly exhibit a small number of discoloration dots, as so-called "non-conforming pixels." This phenomenon is a limitation of TFT LCD technology, not a product defect, and as such is not covered by Acer's warranty.

© 2018. All rights reserved.

Microsoft and Windows are registered trademarks of Microsoft Corporation.

Intel and the Intel logo are trademarks of Intel Corporation or its subsidiaries in the U.S. and/or other countries.